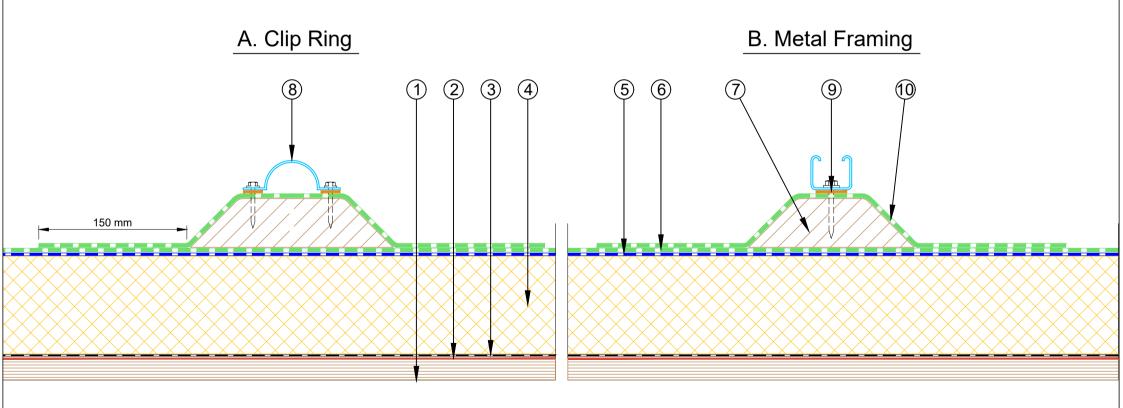

- 1 Plywood deck
- (2) Equus/De Boer DuO Primer
- 3 Equus Vapour Barrier
- (4) Equus PIR Thermal Insulation Board
- (5) Equus/De Boer Basesheet
- (6) Equus/De Boer Capsheet DuO HT 4 Slates/F C180 FireCare
- (7) Timber Plinth, glued to Capsheet
- (8) Clip Ring Fixing with Neoprene Washer into Timber Plinth, but not through Capsheet underneath
- 9 Metal Framing Fixing with Neoprene Washer into Timber Plinth, but not through Capsheet underneath
- 10 Equus/De Boer Capsheet, as separate piece over Timber Plinth